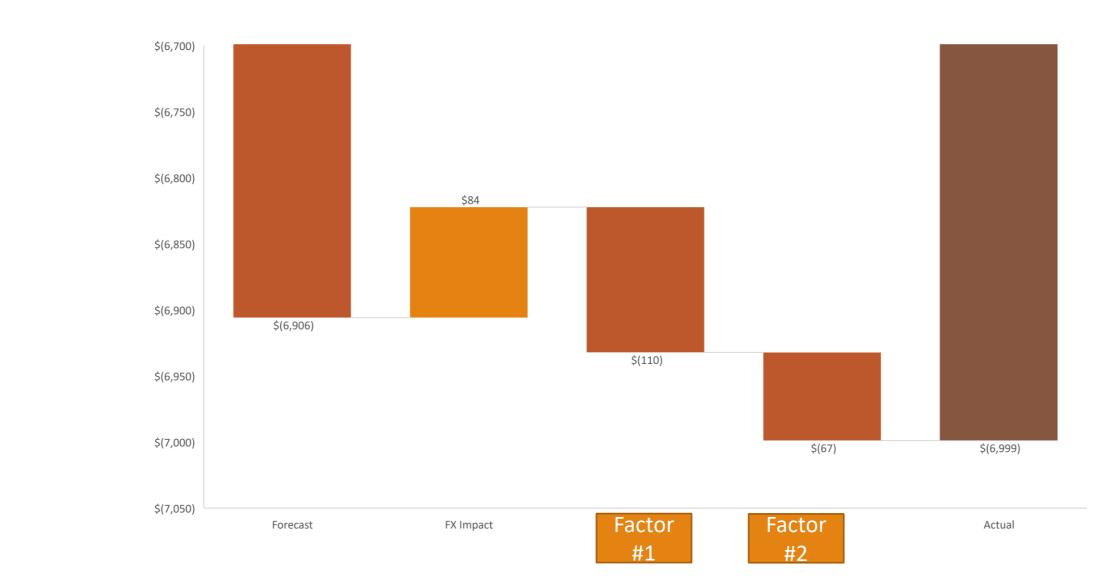

## <insert last month's name> vs. F# <insert last Forecast number F1/2/3>

<insert last month's name> COGS were favorable / unfavorable by (\$XX M)

- Primarily due to favorable / unfavorable XX (\$YY M) •
- XX favorable / unfavorable by (\$YY M) •
- •

#### Confidential. Copyright © <Your Company Name>

Partially offset by favorable / unfavorable corresponding FX impact on COGS (\$XX M)