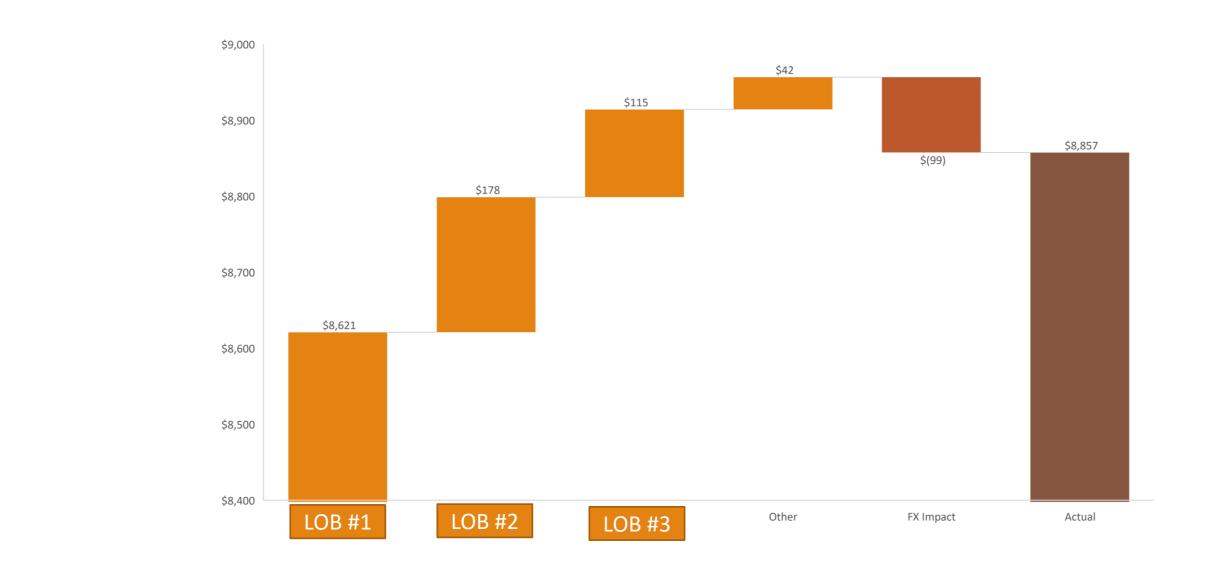

## <insert last month's name> vs. F# <insert last Forecast number F1/2/3>

<insert last month's name> revenue was favorable / unfavorable by \$XX M

- LOB #1 was favorable / unfavorable primarily due to XX as a result of YY by \$ZZ M •
- LOB #2 was favorable / unfavorable by \$XX M
- Slightly offset by favorable / unfavorable FX rate impact of (\$XX M) due to continued weaker Euro (\$YY M) and Yen (\$ZZ M)