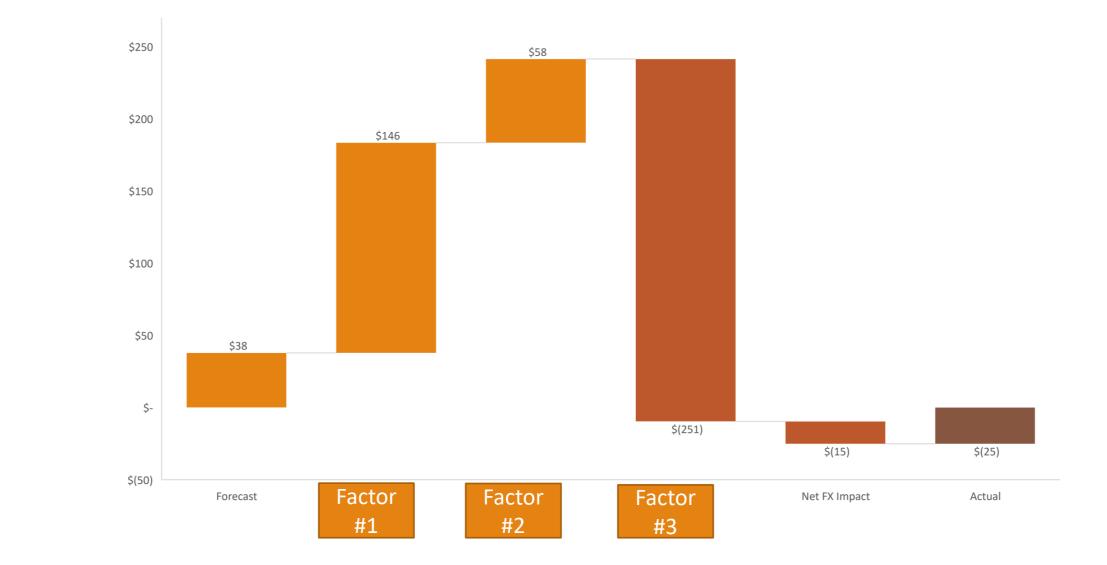

## <insert last month's name> vs. F# <insert last Forecast number F1/2/3>

<insert last month's name> revenue was favorable / unfavorable by \$XX M

- LOB #1 was favorable / unfavorable primarily due to XX as a result of YY by \$ZZ M •
- LOB #2 was favorable / unfavorable by \$XX M
- Slightly offset by favorable / unfavorable FX rate impact of (\$XX M) due to continued weaker Euro (\$YY M) and Yen (\$ZZ M)

## **EBITDA** REVIEW

## <insert last month's name> vs. F# <insert last Forecast number F1/2/3>

<insert last month's name> EBITDA was favorable / unfavorable by (\$XX M)

- Primarily due to XX (\$YY M) •
- Net FX impact favorable / unfavorable by (\$XX M) ٠
- Offset by favorable / unfavorable XX by \$YY M ٠
- XX costs were favorable / unfavorable by \$YY M •