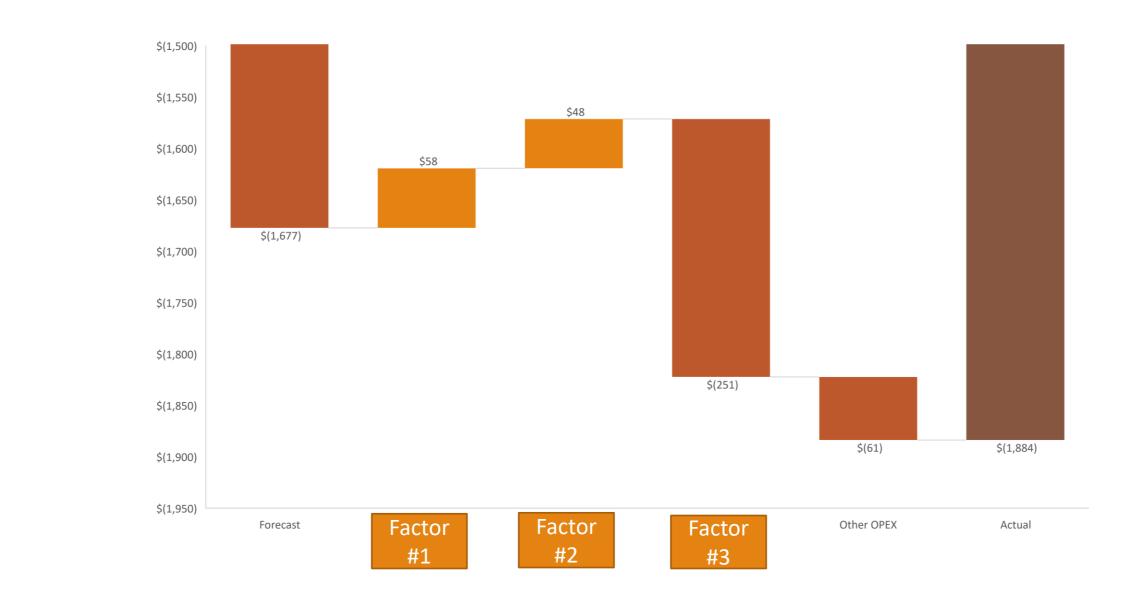

## <insert last month's name> vs. F# <insert last Forecast number F1/2/3>

<insert last month's name> OPEX was favorable / unfavorable by (\$XX M)

- Primarily due to XX (\$YY M) •
- XX favorable / unfavorable (\$YY M) •
- Partially offset by favorable / unfavorable \$XX M •
- Favorable / unfavorable XX \$YY M ٠